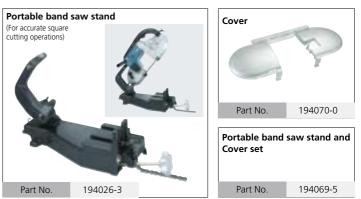

### TANDARD EQUIPMENT

|                                                         | Part No.  |
|---------------------------------------------------------|-----------|
| Carbon steel band saw blade<br>(18 teeth per inch) 1 pc | *792559-8 |
| Hex. wrench                                             | 783202-0  |
|                                                         |           |

Items of standard equipment may differ from country to country. \* 3pcs/set part No.