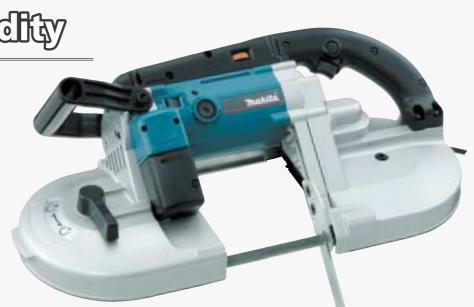

## Portable Band Saw 2107F

# Large 4-314" x 4-314" Capadity with Excellent Tool Balance.

### Increased Rigidity

Bridge construction of Aluminum frame and Motor housing makes the machine more durable.

### **Adjustable Stopper Plate**

Retractable when cutting pipes near the wall or the floor, increasing maneuverability.